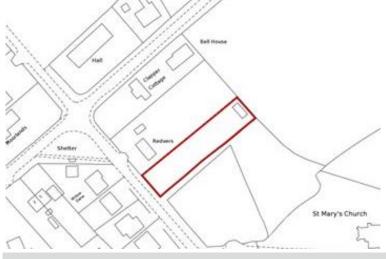

### **Planning**

Consent has been passed by Mid Suffolk council, ref: DC/20/04430 for a detached, two storey dwelling, set in approximately 0.27 ac.

Community Infrastructure Levy (CIL) is applicable