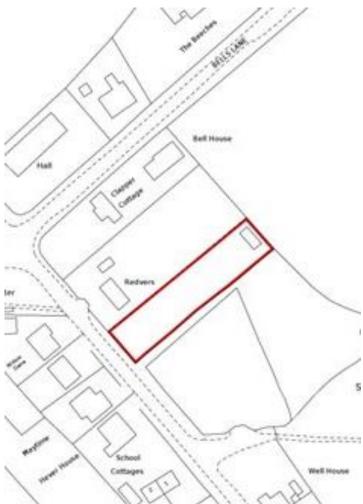

### **Planning**

Consent has been passed by Mid Suffolk council, ref: DC/20/04430 for a detached, two storey dwelling, set in approximately 0.27 ac.

Community Infrastructure Levy (CIL) is applicable