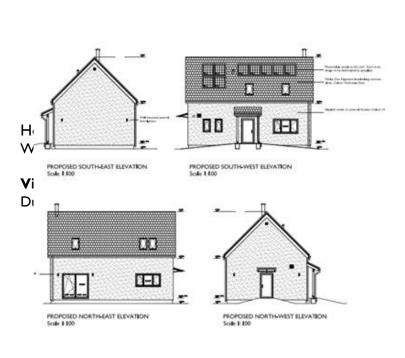

### **Planning**

Consent has been passed by Mid Suffolk council, ref: DC/20/04430 for a detached, two storey dwelling, set in approximately 0.27 ac.

Community Infrastructure Levy (CIL) is applicable