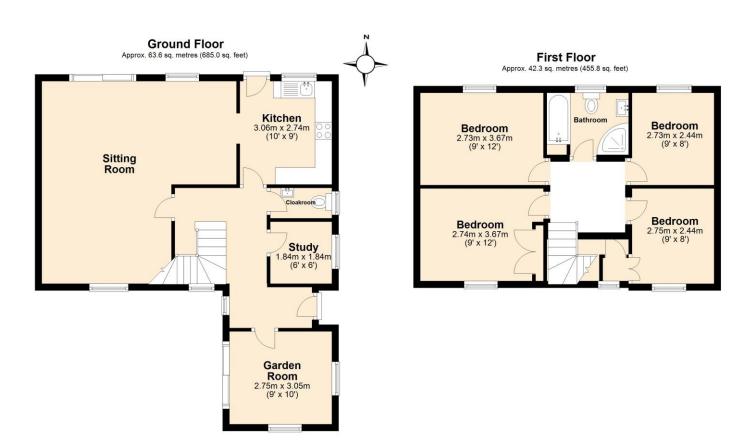

Total area: approx. 106.0 sq. metres (1140.8 sq. feet)

For illustrative purposes only. NOT TO SCALE. This plan is the copyright of TW Gaze and may not be altered, photographed, copied or reproduced without written consent.