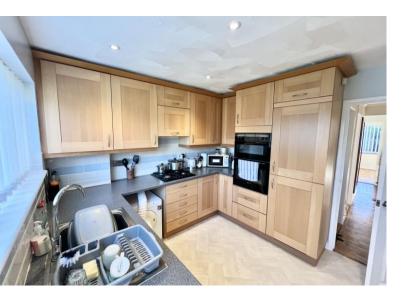

## **The Property**

Built by renowned local company Rackham Builders, the property has been well maintained by the current owner. In the past few years, the house and the double garage has been re-wired, and the bathroom suite - with separate bath and corner shower cubicle, kitchen units and gas fired boiler replaced and energy saving lighting installed. The loft has extra insulation and air vents added to the soffits. The property offers versatile family accommodation and a good sense of space throughout. In total there are four bedrooms, a spacious sitting/dining room, well fitted kitchen with Neff gas hob and Neff electric eye level double oven, a garden room with patio doors onto the well screened front garden, study and downstairs cloakroom.