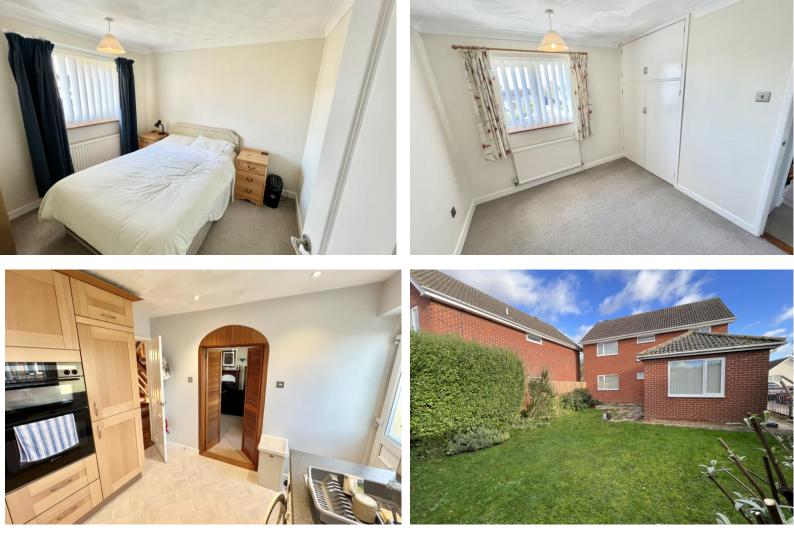

## **The Property**

Built by renowned local company Rackham Builders, the property has been well maintained by the current owner. In the past few years, the house and the double garage has been re-wired, and the bathroom suite - with separate bath and corner shower cubicle, kitchen units and gas fired boiler replaced and energy saving lighting installed. The loft has extra insulation and air vents added to the soffits. The property offers versatile family accommodation and a good sense of space throughout. In total there are four bedrooms, a spacious sitting/dining room, well fitted kitchen with Neff gas hob and Neff electric eye level double oven, a garden room with patio doors onto the well screened front garden, study and downstairs cloakroom.

### Outside

Double garage with power and light and off-road parking for 2 cars in front, which can also be accessed from the walled rear garden. Both gardens offer secluded patio areas and are great places to sit or entertain.