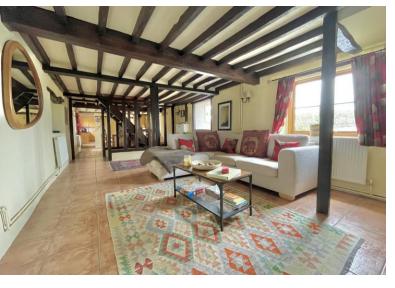

# The Property

As the name suggests, the property was once three separate cottages that over time has been knocked through, to transform into the stunning, spacious home we see today. The house has a spacious, Linea feel as you explore both floors. Some of the reception rooms have a great, open plan feel, with vertical beams creating a divide allowing rooms to be sociable and ideal for hosting family and friends. The accommodation is also jam packed with character, including beamed ceilings, prominent chimney breasts and exposed brick work. In the main, the property is neutrally decorated and this contrasts and highlights the various features dotted throughout.