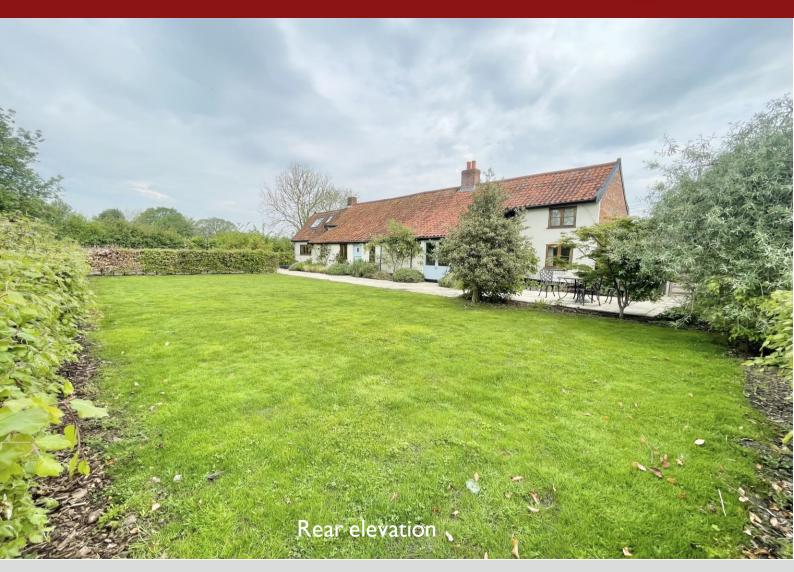

# Outside

The double ended driveway caters for several vehicles, with further space to the side. A secure gate open to a landscaped patio area and pergola, which in turn opens to a large expanse of lawn with bordering copper beech hedging. Tucked in the far corner of the garden is an individually built, timber frame pavilion which is a great place for outside entertaining. Smaller sections of the garden also have further potential to be cultivated into vegetable garden or additional flower beds. Services