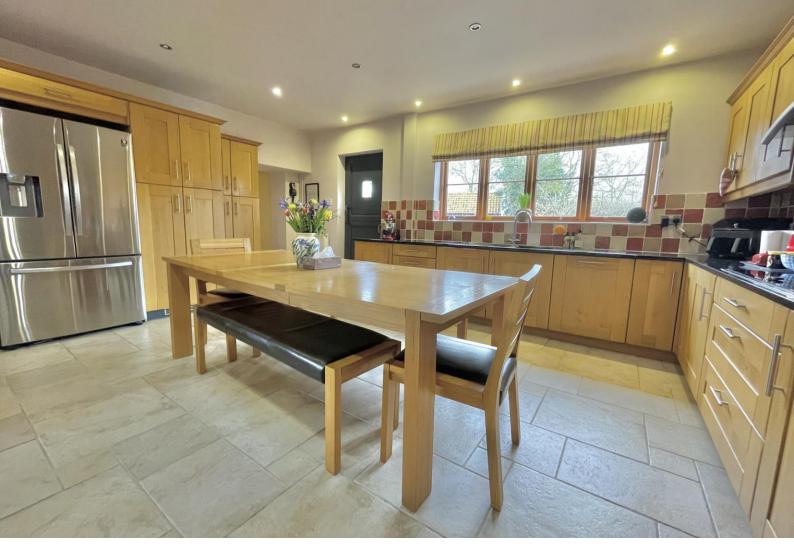

# The Property

As the name suggests, the property was once three separate cottages that over time has been knocked through, to transform into the stunning, spacious home we see today. The house has a spacious, Linea feel as you explore both floors. Some of the reception rooms have a great, open plan feel, with vertical beams creating a divide allowing rooms to be sociable and ideal for hosting family and friends. The accommodation is also jam packed with character, including beamed ceilings, prominent chimney breasts and exposed brick work. In the main, the property is neutrally decorated and this contrasts and highlights the various features dotted throughout.