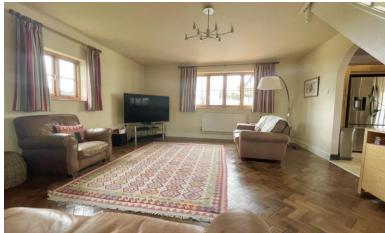

# The Property

As the name suggests, the property was once three separate cottages that over time has been knocked through, to transform into the stunning, spacious home we see today. The house has a spacious, Linea feel as you explore both floors. Some of the reception rooms have a great, open plan feel, with vertical beams creating a divide allowing rooms to be sociable and ideal for hosting family and friends. The accommodation is also jam packed with character, including beamed ceilings, prominent chimney breasts and exposed brick work. In the main, the property is neutrally decorated and this contrasts and highlights the various features dotted throughout.