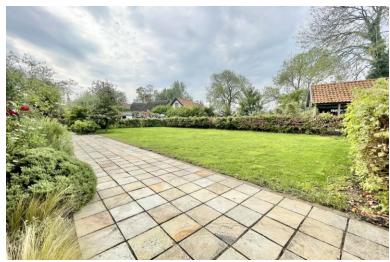

# Outside

The double ended driveway caters for several vehicles, with further space to the side. A secure gate open to a landscaped patio area and pergola, which in turn opens to a large expanse of lawn with bordering copper beech hedging. Tucked in the far corner of the garden is an individually built, timber frame pavilion which is a great place for outside entertaining. Smaller sections of the garden also have further potential to be cultivated into vegetable garden or additional flower beds. Services