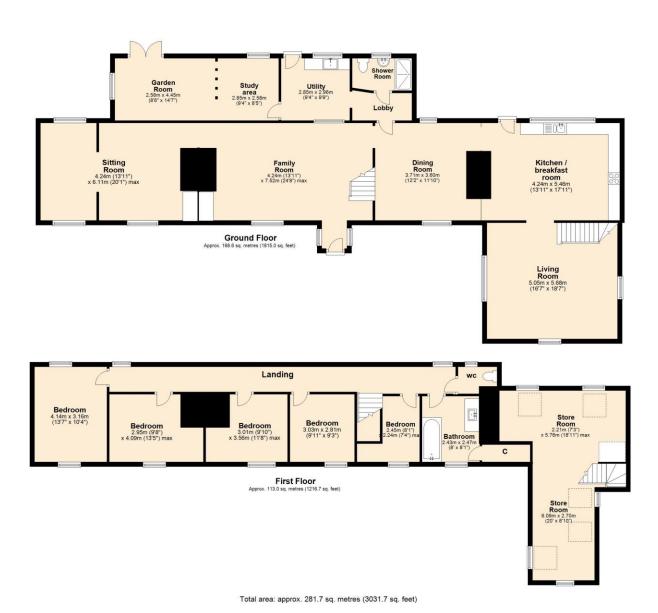

# The Property

As the name suggests, the property was once three separate cottages that over time has been knocked through, to transform into the stunning, spacious home we see today. The house has a spacious, Linea feel as you explore both floors. Some of the reception rooms have a great, open plan feel, with vertical beams creating a divide allowing rooms to be sociable and ideal for hosting family and friends. The accommodation is also jam packed with character, including beamed ceilings, prominent chimney breasts and exposed brick work. In the main, the property is neutrally decorated and this contrasts and highlights the various features dotted throughout.

# For illustrative purposes only. NOT TO SCALE.

This plan is the copyright of TW Gaze and may not be altered, photographed, copied or reproduced without written consent.

10 Market Hill

Diss

Norfolk IP22 4WJ