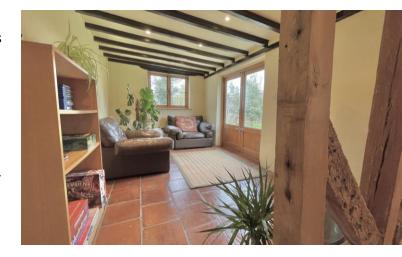

# The Property

As the name suggests, the property was once three separate cottages that over time has been knocked through, to transform into the stunning, spacious home we see today. The house has a spacious, Linea feel as you explore both floors. Some of the reception rooms have a great, open plan feel, with vertical beams creating a divide allowing rooms to be sociable and ideal for hosting family and friends. The accommodation is also jam packed with character, including beamed ceilings, prominent chimney breasts and exposed brick work. In the main, the property is neutrally decorated and this contrasts and highlights the various features dotted throughout.