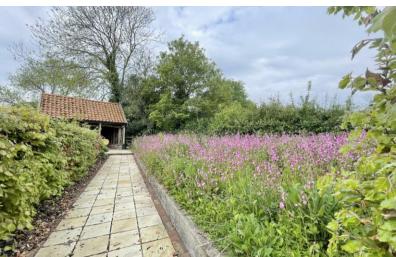

# Outside

The double ended driveway caters for several vehicles, with further space to the side. A secure gate open to a landscaped patio area and pergola, which in turn opens to a large expanse of lawn with bordering copper beech hedging. Tucked in the far corner of the garden is an individually built, timber frame pavilion which is a great place for outside entertaining. Smaller sections of the garden also have further potential to be cultivated into vegetable garden or additional flower beds. Services