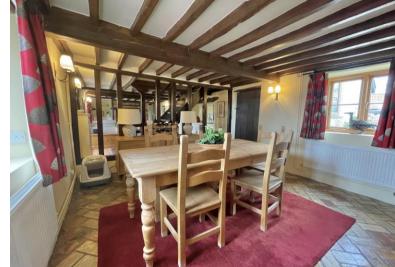

# The Property

As the name suggests, the property was once three separate cottages that over time has been knocked through, to transform into the stunning, spacious home we see today. The house has a spacious, Linea feel as you explore both floors. Some of the reception rooms have a great, open plan feel, with vertical beams creating a divide allowing rooms to be sociable and ideal for hosting family and friends. The accommodation is also jam packed with character, including beamed ceilings, prominent chimney breasts and exposed brick work. In the main, the property is neutrally decorated and this contrasts and highlights the various features dotted throughout.