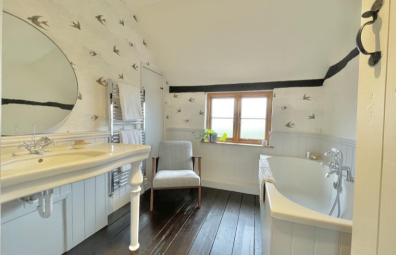

# The Property

As the name suggests, the property was once three separate cottages that over time has been knocked through, to transform into the stunning, spacious home we see today. The house has a spacious, Linea feel as you explore both floors. Some of the reception rooms have a great, open plan feel, with vertical beams creating a divide allowing rooms to be sociable and ideal for hosting family and friends. The accommodation is also jam packed with character, including beamed ceilings, prominent chimney breasts and exposed brick work. In the main, the property is neutrally decorated and this contrasts and highlights the various features dotted throughout.