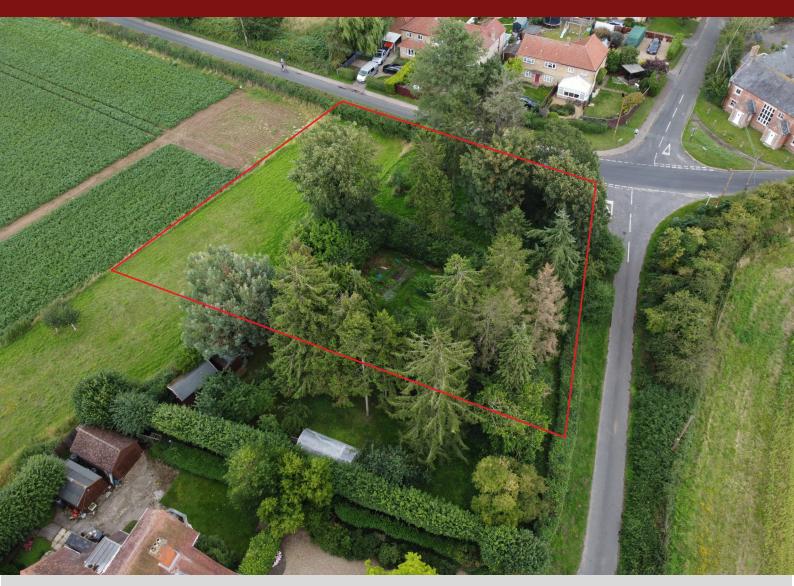

#### Location

The plot is on the edge of the village with just the White House as its immediate neighbour and the former school on the opposite side of the road. Eccles has a train station on the Norwich to Cambridge line and is convenient for access onto the AII giving a swift route into Norwich, passing Attleborough and Wymondham on the way. It is dual carriageway all the way to Newmarket and the AI4 Corridor giving access to Cambridge within an hour or so. II miles away is the market town of Diss with its main railway station connecting on the Norwich to London Liverpool Street line.

#### The Site

The site is part of the garden of Whitehouse and measures 0.54ac (0.220ha).