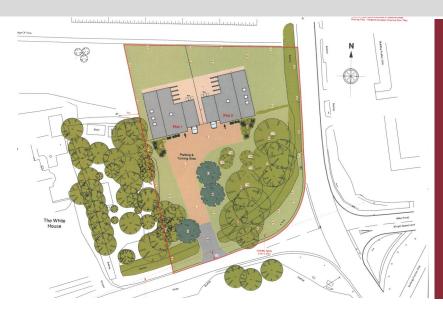

## PP for 2 detached dwellings set in 0.54ac

#### The scheme

The scheme allows for two detached two storey dwellings each of  $182m^2$  (1958ft<sup>2</sup>) with four bedrooms, three bath/ showers rooms and integral garage.

#### Planning

Planning consent was granted on appeal by the planning inspectorate on 7 July 2023 under Appeal Reference APP/F2605/W/22/3309255 for the proposed development of two detached houses.

It should be noted that an application for the approval of the reserved matters should be made to the Local Planning Authority no later than 3 years from the date of permission.